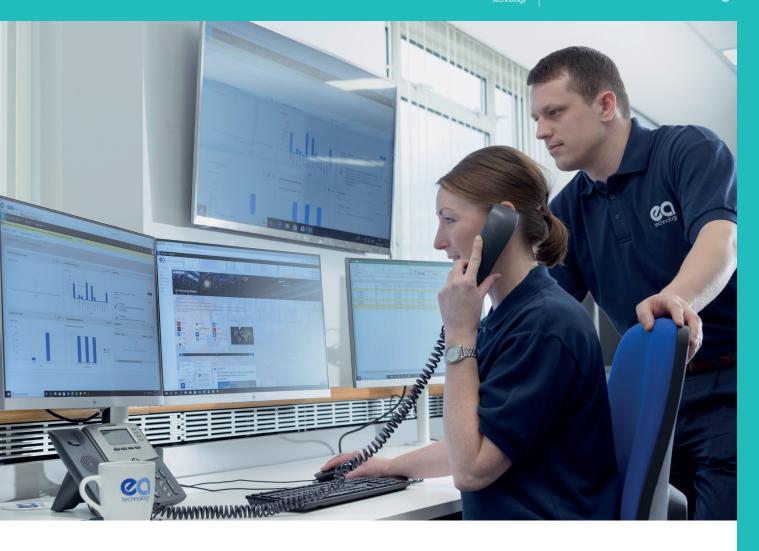

#### Astute HV Monitoring®

Our **Astute HV Monitoring**\* service continually looks for issues within switchgear and cables. In particular Partial Discharge (PD), which is an early indicator of degradation, enabling users to take proactive action and avoid costly shutdowns.

### What our **Astute HV Monitoring**® service offers you:

EA Technology's Astute HV Monitoring® service aims to protect your highest risk assets 24/7.

The service monitors your switchgear and cables and reports any significant changes in PD activity that may result in failure or damage to the equipment. Our experts will then report to you any issues that occur and provide advice on the best course of action. Astute HV Monitoring® service is designed to offer the combined benefits of permanent and regular monitoring of assets, expert analysis and reporting under one simple commercial arrangement.