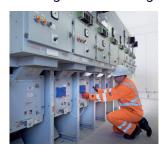

#### Switchgear Monitoring – Astute HV Monitor®

The Astute HV Monitor® is part of the Award Winning
UltraTEV® range. It is an advanced asset monitoring system for 24/7 monitoring of PD activity in all substation electrical assets. The Astute
HV Monitor® is a modular system with up to 300 sensors

that can be located across a switchboard to offer optimised coverage – typically without an outage being required. Through the use of an independent 3G/4G router, the system does not require access to any corporate network systems, thus eliminating any cybersecurity concerns.